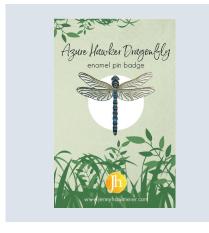

Atlantic Puffin Soft enamel pin badge with grey rubber clutch. Matching greeting card available.

Azure Hawker Dragonfly Soft enamel pin badge with grey rubber clutch. Matching greeting card available.

Honey Bee Soft enamel pin badge with grey rubber clutch. Matching greeting card available.