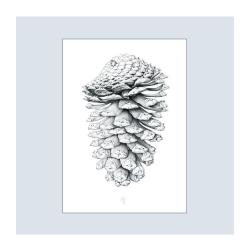

### GREETING CARDS

A6 (148MM X 105MM) EACH CARD COMES WITH AN ENVELOPE. SEALED IN A COMPOSTABLE CELLOPHANE BAG.

ENVELOPE COLOUR

Pine Cone Stock: Mohawk Felt, off-white, textured, 300gsm

Black Tree Ferns Stock: Mohawk Felt, off-white, textured, 300gsm

Black Tree Fern Stock: 100% Cotton (rag), acid free, 310gsm

Black Tree Ferns Stock: 100% Cotton (rag), acid free, 310gsm

Teasel Stock: 100% Cotton (rag), acid free, 310gsm

Pine Cone Stock: 100% Cotton (rag), acid free, 310gsm

### FRAMED PRINTS

250MM X 250MM X 30MM. ARTWORK PRESENTED IN NATURAL, DARK WOODEN FRAMES

Pine Cone Stock: Gesso, textured, 280gsm

Black Tree Ferns Stock: Gesso, textured, 280gsm

Teasel Stock: Gesso, textured, 280gsm