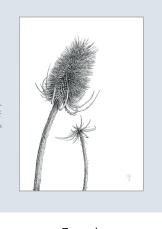

Black Tree Fern Stock: Mohawk Felt, off-white, textured, 300gsm

Teasel Stock: Mohawk Felt, off-white, textured, 300gsm

Pohutukawa BW (Metrosideros excelsa) Stock: Mohawk Felt, off-white, textured, 300gsm

Black Tree Fern Stock: 100% Cotton (rag), acid free, 310gsm

Black Tree Ferns Stock: 100% Cotton (rag), acid free, 310gsm

Teasel Stock: 100% Cotton (rag), acid free, 310gsm

Pine Cone Stock: 100% Cotton (rag), acid free, 310gsm

### FRAMED PRINTS

250MM X 250MM X 30MM. ARTWORK PRESENTED IN NATURAL, DARK WOODEN FRAMES

Pine Cone Stock: Gesso, textured, 280gsm

Black Tree Ferns Stock: Gesso, textured, 280gsm

Teasel Stock: Gesso, textured, 280gsm