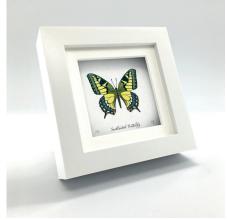

22-Spot Ladybug Medium: Coloured pencil and ink pen

MINIATURES RANGE: PRINTS - CONTINUED

Peacock Butterfly Medium: Coloured pencil and ink pen

Swallowtail Butterfly Medium: Coloured pencil and ink pen

Yellow Admiral Butterfly Medium: Coloured pencil and ink pen

Yellow Admiral Butterfly Medium: Coloured pencil and ink pen, cut out 3D wings

Peacock Butterfly Medium: Coloured pencil and ink pen, cut out 3D wings

Swallowtail Butterfly Medium: Coloured pencil and ink pen, cut out 3D wings