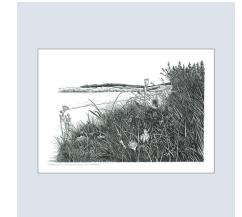

Fisherman's Walk, Isle of Aran Stock: Mohawk Felt, off-white, textured, 300gsm

Tobermory, Isle of Mull Stock: Mohawk Felt, off-white, textured, 300gsm

#### PRINTS

VARIOUS SIZES EACH PRINT COMES WITH A BACKING BOARD OR MOUNT, SEALED IN A CELLOPHANE BAG.

Fisherman's Walk, Broddick, Isle of Aran (A4) Stock: Gesso, 250gsm

Tobermory, Isle of Mull (A4) Stock: Gesso, 250gsm