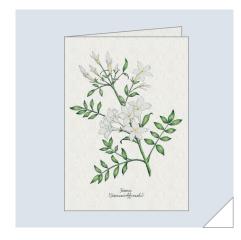

**Pomegranate** Stock: Mohawk Felt, off-white, textured, 300gsm

Jasmine Stock: Mohawk Felt, off-white, textured, 300gsm

Orange Blossom Stock: Mohawk Felt, off-white, textured, 300gsm

Rose Hip Stock: Mohawk Felt, off-white, textured, 300gsm