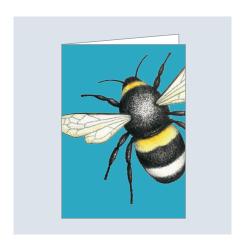

Deaths Head Hawkmoth Stock: Mohawk Felt, off-white, textured, 300gsm

Atlantic Puffin (coloured background) Stock: Recycled Silk, 350gsm

Bumble Bee (coloured background) Stock: Recycled Silk, 350gsm

Azure Hawker Dragonfly (coloured background) Stock: Recycled Silk, 350gsm

Atlantic Puffin Stock: Mohawk Felt, off-white, textured, 300gsm

Bumble Bee Stock: Mohawk Felt, off-white, textured, 300gsm

Azure Hawker Dragonfly Stock: Mohawk Felt, off-white, textured, 300gsm

7-Spot Ladybug Stock: Mohawk Felt, off-white, textured, 300gsm