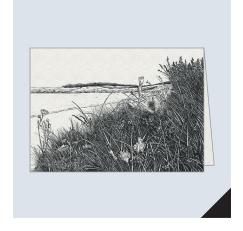

Fisherman's Walk, Isle of Aran Stock: Mohawk Felt, off-white, textured, 300gsm

Tobermory, Isle of Mull Stock: Mohawk Felt, off-white, textured, 300gsm