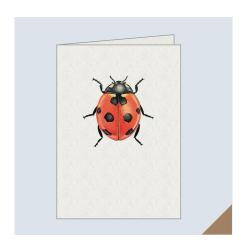

Atlantic Puffin Stock: Mohawk Felt, off-white, textured, 300gsm

Bumble Bee Stock: Mohawk Felt, off-white, textured, 300gsm

Azure Hawker Dragonfly Stock: Mohawk Felt, off-white, textured, 300gsm

7-Spot Ladybug Stock: Mohawk Felt, off-white, textured, 300gsm