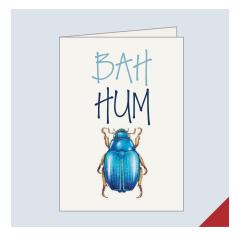

Bah Hum Bug (White Beetle) Stock: Mohawk Felt, off-white, textured, 300gsm

Bah Hum Bug (Green Beetle) Stock: Mohawk Felt, off-white, textured, 300gsm

Bah Hum Bug (Blue Beetle) Stock: Mohawk Felt, off-white, textured, 300gsm