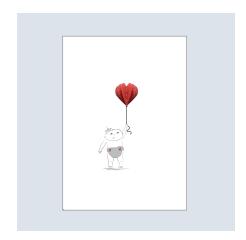

Livio Holding a Balloon Stock: Silk card, matt finish, 350gsm

Livio Wearing his Yellow Jacket Stock: Silk card, matt finish, 350gsm

Stock: Silk card, matt finish, 350gsm

Livio Wearing his Yellow Jacket Stock: Gesso, 170gsm

Lilly Holding a Balloon Stock: Gesso, 170gsm

Lilly loses her Balloon Stock: Gesso, 170gsm