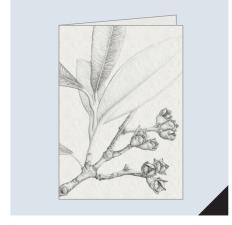

#### BOTANICA RANGE: GREETING CARDS - CONTINUED

Manuka (Leptospermum scoparium) Stock: Silk card, matt finish, 350gsm

Pohutukawa (Metrosideros excelsa) Stock: Silk card, matt finish, 350gsm

Rewarewa (Knightia excelsa) Stock: Silk card, matt finish, 350gsm