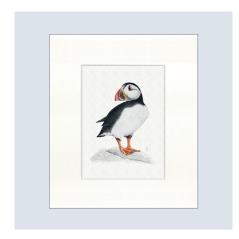

#### PRINTS

BOX FRAME 12.5CM X 12.5CM X 3.5CM AVAILABLE IN BLACK OR WHITE FRAMES.

Atlantic Puffin Medium: Watercolour, gouache and graphite

Honey Bee Medium: Coloured pencil and ink pen

Robin Red Breast Medium: Coloured pencil and ink pen

#### PRINTS

VARIOUS SIZES EACH PRINT COMES WITH A BACKING BOARD OR MOUNT, SEALED IN A CELLOPHANE BAG.

Emperor Penguin Family Stock: Mohawk Felt, off-white, textured, 300gsm

Atlantic Puffin (8" x 10") Stock: Gesso, 250gsm, mounted, to fit frame 8" x 10"