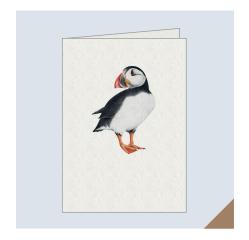

Atlantic Puffin Stock: Mohawk Felt, off-white, textured, 300gsm

Bumble Bee Stock: Mohawk Felt, off-white, textured, 300gsm

Azure Hawker Dragonfly Stock: Mohawk Felt, off-white, textured, 300gsm

7-Spot Ladybug Stock: Mohawk Felt, off-white, textured, 300gsm