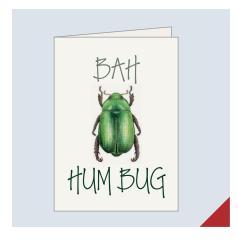

## **CHRISTMAS** GREETING CARDS: BAH HUM BUGS

A6 (148MM X 105MM) EACH CARD COMES WITH AN ENVELOPE, SEALED IN A COMPOSTABLE CELLOPHANE BAG.

ENVELOPE COLOUR

Bah Hum Bug (Red Beetle) Stock: Mohawk Felt, off-white, textured, 300gsm