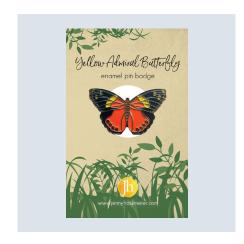

Yellow Admiral Butterfly Soft enamel pin badge with grey rubber clutch. Matching greeting card available.