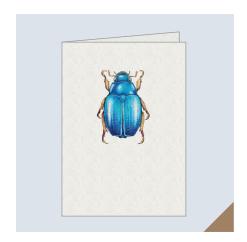

Green Australian Christmas Beetle Stock: Mohawk Felt, off-white, textured, 300gsm

Red Australian Christmas Beetle Stock: Mohawk Felt, off-white, textured, 300gsm

Blue Australian Christmas Beetle Stock: Mohawk Felt, off-white, textured, 300gsm