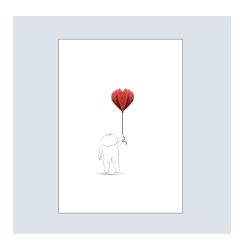

Livio Holding a Balloon Stock: Silk card, matt finish, 350gsm

Livio Wearing his Yellow Jacket Stock: Silk card, matt finish, 350gsm

Stock: Silk card, matt finish, 350gsm

Livio Wearing his Yellow Jacket Stock: Gesso, 170gsm

Lilly Holding a Balloon Stock: Gesso, 170gsm

Lilly loses her Balloon Stock: Gesso, 170gsm