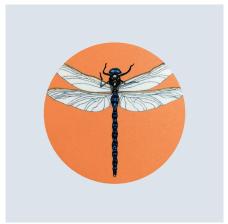

Deaths Head Hawkmoth Stock: Mohawk Felt, off-white, textured, 300gsm

Atlantic Puffin (coloured background) Stock: Recycled Silk, 350gsm

Bumble Bee (coloured background) Stock: Recycled Silk, 350gsm

Azure Hawker Dragonfly (coloured background) Stock: Recycled Silk, 350gsm

Atlantic Puffin Stock: Mohawk Felt, off-white, textured, 300gsm

Bumble Bee Stock: Mohawk Felt, off-white, textured, 300gsm

Azure Hawker Dragonfly Stock: Mohawk Felt, off-white, textured, 300gsm

7-Spot Ladybug Stock: Mohawk Felt, off-white, textured, 300gsm