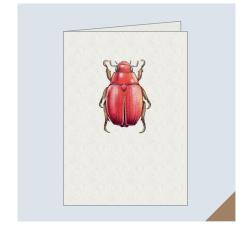

Green Australian Christmas Beetle Stock: Mohawk Felt, off-white, textured, 300gsm

Red Australian Christmas Beetle Stock: Mohawk Felt, off-white, textured, 300gsm

Blue Australian Christmas Beetle Stock: Mohawk Felt, off-white, textured, 300gsm