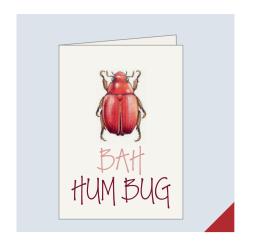

## **CHRISTMAS** GREETING CARDS: BAH HUM BUGS

A6 (148MM X 105MM) EACH CARD COMES WITH AN ENVELOPE, SEALED IN A COMPOSTABLE CELLOPHANE BAG.

ENVELOPE COLOUR

Bah Hum Bug (Red Beetle) Stock: Mohawk Felt, off-white, textured, 300gsm