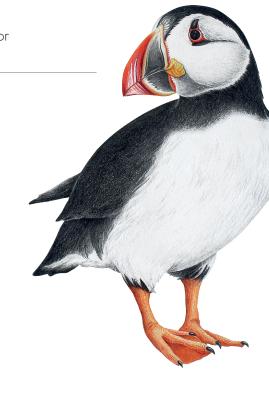

#### PRINTS

BOX FRAME 12.5CM X 12.5CM X 3.5CM AVAILABLE IN BLACK OR WHITE FRAMES.

Atlantic Puffin Medium: Watercolour, gouache and graphite

Honey Bee Medium: Coloured pencil and ink pen

Robin Red Breast Medium: Coloured pencil and ink pen

#### PRINTS

VARIOUS SIZES EACH PRINT COMES WITH A BACKING BOARD OR MOUNT, SEALED IN A CELLOPHANE BAG.

Emperor Penguin Family Stock: Mohawk Felt, off-white, textured, 300gsm

Atlantic Puffin (8" x 10") Stock: Gesso, 250gsm, mounted, to fit frame 8" x 10"