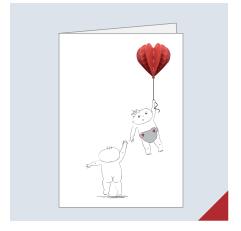

# GREETING

A6 (148MM X 105MM) EACH CARD COMES WITH AN ENVELOPE. SEALED IN A CELLOPHANE BAG.

ENVELOPE COLOURS

Lilly Floats Away Stock: Silk card, matt finish, 350gsm

Lilly Learns to Fly Stock: Silk card, matt finish, 350gsm

Livio Holding a Balloon Stock: Silk card, matt finish, 350gsm

Livio Wearing his Yellow Jacket Stock: Silk card, matt finish, 350gsm

Stock: Silk card, matt finish, 350gsm