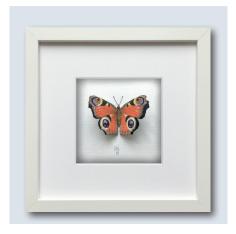

# ANIMALIA RANGE: HAND OLOURED

BOX FRAME 250MM X 250MM X 45MM ALL ARTWORK AVAILABLE IN BLACK, WHITE OR WOODEN FRAMES

Bumble Bee Medium: Coloured pencil and ink pen, transparent 3D wings

Azure Hawker Dragonfly Medium: Coloured pencil and ink pen, transparent 3D wings

Yellow Admiral Butterfly Medium: Coloured pencil and ink pen, cut out 3D wings

Peacock Butterfly Medium: Coloured pencil and ink pen, cut out 3D wings

Swallowtail Butterfly Medium: Coloured pencil and ink pen, cut out 3D wings