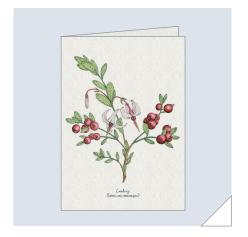

## GREETING CARDS

EACH CARD COMES WITH AN ENVELOPE. SEALED IN A COMPOSTABLE CELLOPHANE BAG.

ENVELOPE COLOUR

Cranberry Stock: Mohawk Felt, off-white, textured, 300gsm

Sea Holly Stock: Mohawk Felt, off-white, textured, 300gsm