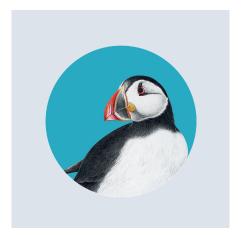

Deaths Head Hawkmoth Stock: Mohawk Felt, off-white, textured, 300gsm

Atlantic Puffin (coloured background) Stock: Recycled Silk, 350gsm

Bumble Bee (coloured background) Stock: Recycled Silk, 350gsm

Azure Hawker Dragonfly (coloured background) Stock: Recycled Silk, 350gsm

Atlantic Puffin Stock: Mohawk Felt, off-white, textured, 300gsm

Bumble Bee Stock: Mohawk Felt, off-white, textured, 300gsm

Azure Hawker Dragonfly Stock: Mohawk Felt, off-white, textured, 300gsm

7-Spot Ladybug Stock: Mohawk Felt, off-white, textured, 300gsm