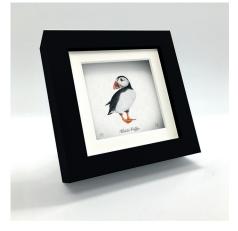

#### PRINTS

BOX FRAME 12.5CM X 12.5CM X 3.5CM AVAILABLE IN BLACK OR WHITE FRAMES.

Atlantic Puffin Medium: Watercolour, gouache and graphite

Honey Bee Medium: Coloured pencil and ink pen

Robin Red Breast Medium: Coloured pencil and ink pen