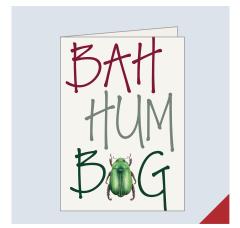

### PRINTS

203MM X 254MM (8" X 10") EACH PRINT COMES WITH A MOUNT AND BACKING BOARD, SEALED IN A CELLOPHANE BAG.



Jasmine Stock: Gesso, 280gsm



Cranberry Stock: Gesso, 280gsm



Orange Blossom Stock: Gesso, 280gsm



**Pomegranate** Stock: Gesso, 280gsm





Rose Hip Stock: Gesso, 280gsm



Sea Holly Stock: Gesso, 280gsm

## **CHRISTMAS** GREETING CARDS: BAH HUM BUGS

A6 (148MM X 105MM) EACH CARD COMES WITH AN ENVELOPE, SEALED IN A COMPOSTABLE CELLOPHANE BAG.



ENVELOPE COLOUR



Bah Hum Bug (Red Beetle) Stock: Mohawk Felt, off-white, textured, 300gsm



Bah Hum Bug (White Beetle) Stock: Mohawk Felt, off-white, textured, 300gsm





Bah Hum Bug (Green Beetle) Stock: Mohawk Felt, off-white, textured, 300gsm



Bah Hum Bug (Blue Beetle) Stock: Mohawk Felt, off-white, textured, 300gsm



Bah Hum Bug (Text) Stock: Mohawk Felt, off-white, textured, 300gsm

# **CHRISTMAS** GREETING CARDS: BOTANICAL

A6 (148MM X 105MM) UNLESS OTHERWISE STATED EACH CARD COMES WITH AN ENVELOPE, SEALED IN A CELLOPHANE BAG.



ENVELOPE COLOUR



Snowflake 01 Stock: Silk card, matt finish, 300gsm 140mm x 140mm



Snowflake 02 Stock: Silk card, matt finish, 300gsm 140mm x 140mm



# SOFT ENAMEL

PIN BADGES DESIGNED BY MYSELF AND BASED ON MY ORIGINAL ILLUSTRATIONS. BETWEEN 25-37MM. EACH PIN COMES WITH A BACKING BOARD AND OPTIONAL CELLOPHANE BAG.



Bumble Bee Soft enamel pin badge with grey rubber clutch. Matching greeting card available.



Atlantic Puffin Soft enamel pin badge with grey rubber clutch. Matching greeting card available.



Azure Hawker Dragonfly Soft enamel pin badge with grey rubb