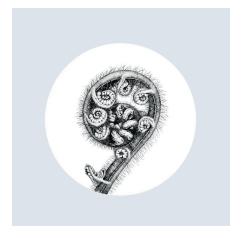

### GREETING CARDS

A6 (148MM X 105MM) EACH CARD COMES WITH AN ENVELOPE. SEALED IN A COMPOSTABLE CELLOPHANE BAG.

ENVELOPE COLOUR

Pine Cone Stock: Mohawk Felt, off-white, textured, 300gsm

Black Tree Ferns Stock: Mohawk Felt, off-white, textured, 300gsm

Black Tree Fern Stock: Mohawk Felt, off-white, textured, 300gsm

Teasel Stock: Mohawk Felt, off-white, textured, 300gsm

Pohutukawa BW (Metrosideros excelsa) Stock: Mohawk Felt, off-white, textured, 300gsm

Black Tree Fern Stock: 100% Cotton (rag), acid free, 310gsm

Black Tree Ferns Stock: 100% Cotton (rag), acid free, 310gsm

Teasel Stock: 100% Cotton (rag), acid free, 310gsm

Pine Cone Stock: 100% Cotton (rag), acid free, 310gsm