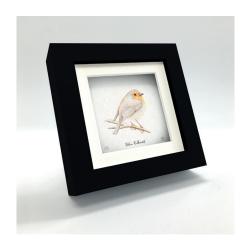

# MINIATURES RANGE:

#### PRINTS

BOX FRAME 12.5CM X 12.5CM X 3.5CM AVAILABLE IN BLACK OR WHITE FRAMES.

Atlantic Puffin Medium: Watercolour, gouache and graphite

Honey Bee Medium: Coloured pencil and ink pen

Robin Red Breast Medium: Coloured pencil and ink pen