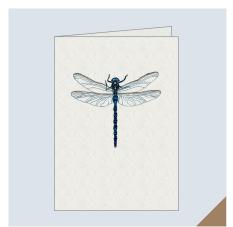

Atlantic Puffin Stock: Mohawk Felt, off-white, textured, 300gsm

Bumble Bee Stock: Mohawk Felt, off-white, textured, 300gsm

Azure Hawker Dragonfly Stock: Mohawk Felt, off-white, textured, 300gsm

7-Spot Ladybug Stock: Mohawk Felt, off-white, textured, 300gsm