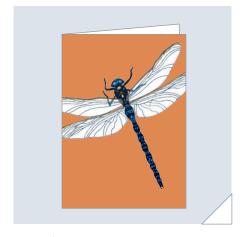

Deaths Head Hawkmoth Stock: Mohawk Felt, off-white, textured, 300gsm

Atlantic Puffin (coloured background) Stock: Recycled Silk, 350gsm

Bumble Bee (coloured background) Stock: Recycled Silk, 350gsm

Azure Hawker Dragonfly (coloured background) Stock: Recycled Silk, 350gsm

Atlantic Puffin Stock: Mohawk Felt, off-white, textured, 300gsm

Bumble Bee Stock: Mohawk Felt, off-white, textured, 300gsm

Azure Hawker Dragonfly Stock: Mohawk Felt, off-white, textured, 300gsm

7-Spot Ladybug Stock: Mohawk Felt, off-white, textured, 300gsm