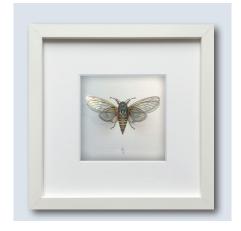

Honey Bee (front on) Medium: Coloured pencil and ink pen, transparent 3D wings

Honey Bee (side on) Medium: Coloured pencil and ink pen, transparent 3D wings

New Forest Cicada Medium: Coloured pencil and ink pen, transparent 3D wings