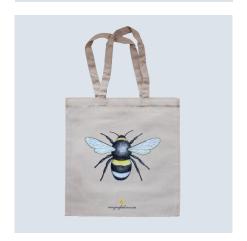

Pine Cone Laminated vinyl top and cork back.

Teasel Laminated vinyl top and cork back.

Black Tree Fern Laminated vinyl top and cork back.

38 X 42 CM, 80Z QUALITY TOTE BAG. 100% NATURAL COTTON.

Bumble Bee Tote Bag 38 x42cm, 80z, 100% cotton