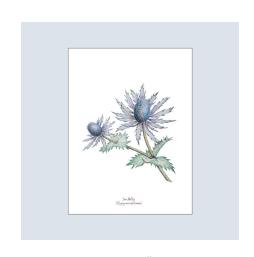

## GREETING CARDS

EACH CARD COMES WITH AN ENVELOPE. SEALED IN A COMPOSTABLE CELLOPHANE BAG.

ENVELOPE COLOUR

Cranberry Stock: Mohawk Felt, off-white, textured, 300gsm

Sea Holly Stock: Mohawk Felt, off-white, textured, 300gsm

**Pomegranate** Stock: Gesso, 280gsm

Rose Hip Stock: Gesso, 280gsm

Sea Holly Stock: Gesso, 280gsm