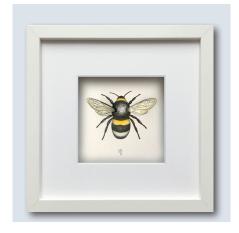

Emperor Penguin Family Medium: Coloured pencil and ink pen

Baby Emperor Penguin Medium: Coloured pencil and ink pen

Azure Hawker Dragonfly Medium: Coloured pencil and ink pen

Bumble Bee Medium: Coloured pencil and ink pen

# ANIMALIA RANGE: HAND OLOURED

BOX FRAME 250MM X 250MM X 45MM ALL ARTWORK AVAILABLE IN BLACK, WHITE OR WOODEN FRAMES

Bumble Bee Medium: Coloured pencil and ink pen, transparent 3D wings

Azure Hawker Dragonfly Medium: Coloured pencil and ink pen, transparent 3D wings