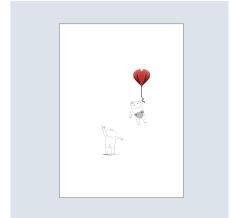

# GREETING

A6 (148MM X 105MM) EACH CARD COMES WITH AN ENVELOPE. SEALED IN A CELLOPHANE BAG.

ENVELOPE COLOURS

Lilly Floats Away Stock: Silk card, matt finish, 350gsm

Lilly Learns to Fly Stock: Silk card, matt finish, 350gsm

Livio Holding a Balloon Stock: Silk card, matt finish, 350gsm

Livio Wearing his Yellow Jacket Stock: Silk card, matt finish, 350gsm

Stock: Silk card, matt finish, 350gsm