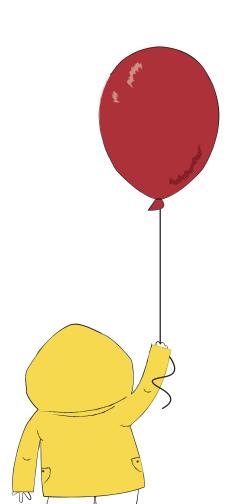

Livio Holding a Balloon Stock: Silk card, matt finish, 350gsm

Livio Wearing his Yellow Jacket Stock: Silk card, matt finish, 350gsm

Stock: Silk card, matt finish, 350gsm

Livio Wearing his Yellow Jacket Stock: Gesso, 170gsm

Lilly Holding a Balloon Stock: Gesso, 170gsm

Lilly loses her Balloon Stock: Gesso, 170gsm