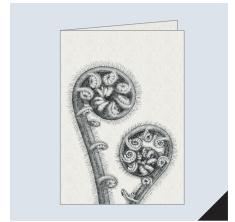

### GREETING CARDS

A6 (148MM X 105MM) EACH CARD COMES WITH AN ENVELOPE. SEALED IN A COMPOSTABLE CELLOPHANE BAG.

ENVELOPE COLOUR

Pine Cone Stock: Mohawk Felt, off-white, textured, 300gsm

Black Tree Ferns Stock: Mohawk Felt, off-white, textured, 300gsm