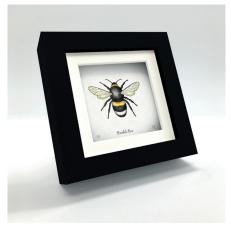

Emperor Penguin Family Medium: Coloured pencil and ink pen

Baby Emperor Penguin Medium: Coloured pencil and ink pen

Azure Hawker Dragonfly Medium: Coloured pencil and ink pen

Bumble Bee Medium: Coloured pencil and ink pen

# ANIMALIA RANGE: HAND OLOURED

BOX FRAME 250MM X 250MM X 45MM ALL ARTWORK AVAILABLE IN BLACK, WHITE OR WOODEN FRAMES

Bumble Bee Medium: Coloured pencil and ink pen, transparent 3D wings

Azure Hawker Dragonfly Medium: Coloured pencil and ink pen, transparent 3D wings

Honey Bee (front on) Medium: Coloured pencil and ink pen, transparent 3D wings

Honey Bee (side on) Medium: Coloured pencil and ink pen, transparent 3D wings

New Forest Cicada Medium: Coloured pencil and ink pen, transparent 3D wings