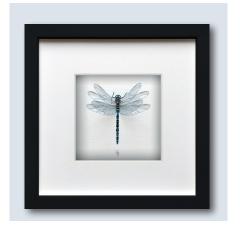

# ANIMALIA RANGE: HAND OLOURED

BOX FRAME 250MM X 250MM X 45MM ALL ARTWORK AVAILABLE IN BLACK, WHITE OR WOODEN FRAMES

Bumble Bee Medium: Coloured pencil and ink pen, transparent 3D wings

Azure Hawker Dragonfly Medium: Coloured pencil and ink pen, transparent 3D wings