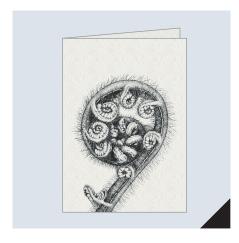

Black Tree Fern Stock: Mohawk Felt, off-white, textured, 300gsm

Teasel Stock: Mohawk Felt, off-white, textured, 300gsm

Pohutukawa BW (Metrosideros excelsa) Stock: Mohawk Felt, off-white, textured, 300gsm