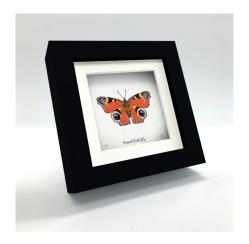

22-Spot Ladybug Medium: Coloured pencil and ink pen

MINIATURES RANGE: PRINTS - CONTINUED

Peacock Butterfly Medium: Coloured pencil and ink pen

Swallowtail Butterfly Medium: Coloured pencil and ink pen

Yellow Admiral Butterfly Medium: Coloured pencil and ink pen

Yellow Admiral Butterfly Medium: Coloured pencil and ink pen, cut out 3D wings

Peacock Butterfly Medium: Coloured pencil and ink pen, cut out 3D wings

Swallowtail Butterfly Medium: Coloured pencil and ink pen, cut out 3D wings