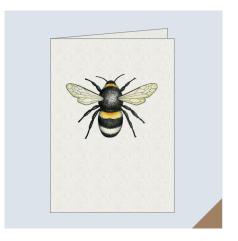

Atlantic Puffin Stock: Mohawk Felt, off-white, textured, 300gsm

Bumble Bee Stock: Mohawk Felt, off-white, textured, 300gsm

Azure Hawker Dragonfly Stock: Mohawk Felt, off-white, textured, 300gsm

7-Spot Ladybug Stock: Mohawk Felt, off-white, textured, 300gsm