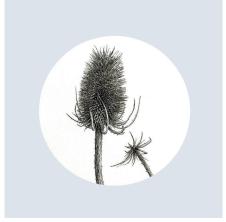

Black Tree Fern Stock: Mohawk Felt, off-white, textured, 300gsm

Teasel Stock: Mohawk Felt, off-white, textured, 300gsm

Pohutukawa BW (Metrosideros excelsa) Stock: Mohawk Felt, off-white, textured, 300gsm

Black Tree Fern Stock: 100% Cotton (rag), acid free, 310gsm

Black Tree Ferns Stock: 100% Cotton (rag), acid free, 310gsm

Teasel Stock: 100% Cotton (rag), acid free, 310gsm

Pine Cone Stock: 100% Cotton (rag), acid free, 310gsm

### FRAMED PRINTS

250MM X 250MM X 30MM. ARTWORK PRESENTED IN NATURAL, DARK WOODEN FRAMES

Pine Cone Stock: Gesso, textured, 280gsm

Black Tree Ferns Stock: Gesso, textured, 280gsm

Teasel Stock: Gesso, textured, 280gsm