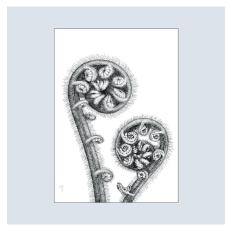

### GREETING CARDS

A6 (148MM X 105MM) EACH CARD COMES WITH AN ENVELOPE. SEALED IN A COMPOSTABLE CELLOPHANE BAG.

ENVELOPE COLOUR

Pine Cone Stock: Mohawk Felt, off-white, textured, 300gsm

Black Tree Ferns Stock: Mohawk Felt, off-white, textured, 300gsm

Black Tree Fern Stock: Mohawk Felt, off-white, textured, 300gsm

Teasel Stock: Mohawk Felt, off-white, textured, 300gsm

Pohutukawa BW (Metrosideros excelsa) Stock: Mohawk Felt, off-white, textured, 300gsm

Black Tree Fern Stock: 100% Cotton (rag), acid free, 310gsm

Black Tree Ferns Stock: 100% Cotton (rag), acid free, 310gsm

Teasel Stock: 100% Cotton (rag), acid free, 310gsm

Pine Cone Stock: 100% Cotton (rag), acid free, 310gsm