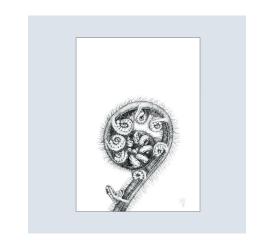

### GREETING CARDS

A6 (148MM X 105MM) EACH CARD COMES WITH AN ENVELOPE. SEALED IN A COMPOSTABLE CELLOPHANE BAG.

ENVELOPE COLOUR

Pine Cone Stock: Mohawk Felt, off-white, textured, 300gsm

Black Tree Ferns Stock: Mohawk Felt, off-white, textured, 300gsm

Black Tree Fern Stock: Mohawk Felt, off-white, textured, 300gsm

Teasel Stock: Mohawk Felt, off-white, textured, 300gsm

Pohutukawa BW (Metrosideros excelsa) Stock: Mohawk Felt, off-white, textured, 300gsm

Black Tree Fern Stock: 100% Cotton (rag), acid free, 310gsm

Black Tree Ferns Stock: 100% Cotton (rag), acid free, 310gsm

Teasel Stock: 100% Cotton (rag), acid free, 310gsm

Pine Cone Stock: 100% Cotton (rag), acid free, 310gsm