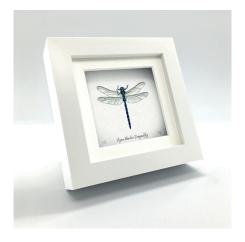

#### PRINTS

BOX FRAME 12.5CM X 12.5CM X 3.5CM AVAILABLE IN BLACK OR WHITE FRAMES.

Atlantic Puffin Medium: Watercolour, gouache and graphite

Honey Bee Medium: Coloured pencil and ink pen

Robin Red Breast Medium: Coloured pencil and ink pen

Emperor Penguin Family Medium: Coloured pencil and ink pen

Baby Emperor Penguin Medium: Coloured pencil and ink pen

Azure Hawker Dragonfly Medium: Coloured pencil and ink pen

Bumble Bee Medium: Coloured pencil and ink pen