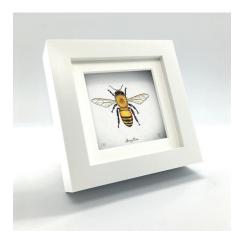

# MINIATURES RANGE:

#### PRINTS

BOX FRAME 12.5CM X 12.5CM X 3.5CM AVAILABLE IN BLACK OR WHITE FRAMES.

Atlantic Puffin Medium: Watercolour, gouache and graphite

Honey Bee Medium: Coloured pencil and ink pen

Robin Red Breast Medium: Coloured pencil and ink pen