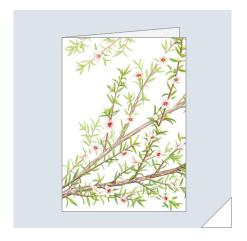

Spring Composition Stock: Silk card, matt finish, 350gsm

Moth Orchid (Phalaenopsis) Stock: Silk card, matt finish, 350gsm

Rewarewa (Knightia excelsa) with Looper Caterpillar Stock: Silk card, matt finish, 350gsm