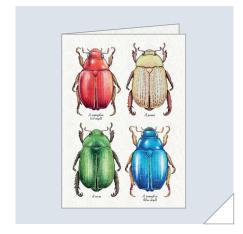

4 Puffins (33x33cm) Recycled Silk, 250gsm, framed. (Also available unframed on A4 sheet with backing board.)

4 Australian Christmas Beetles (A4) Stock: Gesso, 250gsm