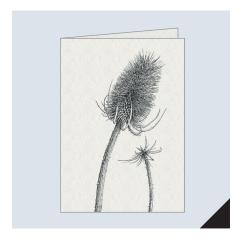

Black Tree Fern Stock: Mohawk Felt, off-white, textured, 300gsm

Teasel Stock: Mohawk Felt, off-white, textured, 300gsm

Pohutukawa BW (Metrosideros excelsa) Stock: Mohawk Felt, off-white, textured, 300gsm