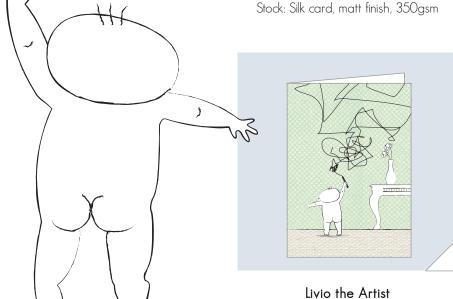

#### PRINTS

A4 (210MM X 297MM) EACH PRINT COMES WITH A BACKING BOARD, SEALED IN A CELLOPHANE BAG.

Lilly Floats Away Stock: Gesso, 170gsm

Lilly Learns to Fly Stock: Gesso, 170gsm

Livio Holding a Balloon Stock: Gesso, 170gsm

Livio Wearing his Yellow Jacket Stock: Gesso, 170gsm

Lilly Holding a Balloon Stock: Gesso, 170gsm

Lilly loses her Balloon Stock: Gesso, 170gsm