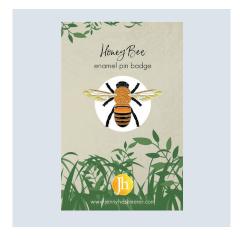

Atlantic Puffin Soft enamel pin badge with grey rubber clutch. Matching greeting card available.

Azure Hawker Dragonfly Soft enamel pin badge with grey rubber clutch. Matching greeting card available.

Honey Bee Soft enamel pin badge with grey rubber clutch. Matching greeting card available.