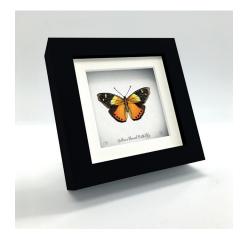

22-Spot Ladybug Medium: Coloured pencil and ink pen

MINIATURES RANGE: PRINTS - CONTINUED

Peacock Butterfly Medium: Coloured pencil and ink pen

Swallowtail Butterfly Medium: Coloured pencil and ink pen

Yellow Admiral Butterfly Medium: Coloured pencil and ink pen

#### ANIMALIA RANGE: GREETING CARDS - CONTINUED

Yellow Admiral Butterfly Stock: Mohawk Felt, off-white, textured, 300gsm

Peacock Butterfly Stock: Mohawk Felt, off-white, textured, 300gsm

Swallowtail Butterfly Stock: Mohawk Felt, off-white, textured, 300gsm

Yellow Admiral Butterfly Medium: Coloured pencil and ink pen, cut out 3D wings

Peacock Butterfly Medium: Coloured pencil and ink pen, cut out 3D wings

Swallowtail Butterfly Medium: Coloured pencil and ink pen, cut out 3D wings