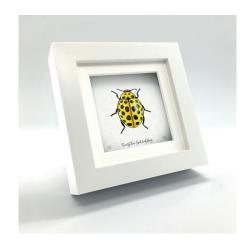

22-Spot Ladybug Medium: Coloured pencil and ink pen

MINIATURES RANGE: PRINTS - CONTINUED

Peacock Butterfly Medium: Coloured pencil and ink pen

Swallowtail Butterfly Medium: Coloured pencil and ink pen

Yellow Admiral Butterfly Medium: Coloured pencil and ink pen