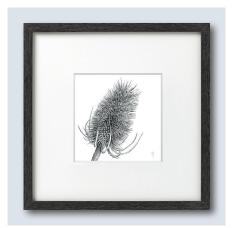

### GREETING CARDS

A6 (148MM X 105MM) EACH CARD COMES WITH AN ENVELOPE. SEALED IN A COMPOSTABLE CELLOPHANE BAG.

ENVELOPE COLOUR

Pine Cone Stock: Mohawk Felt, off-white, textured, 300gsm

Black Tree Ferns Stock: Mohawk Felt, off-white, textured, 300gsm

Black Tree Fern Stock: Mohawk Felt, off-white, textured, 300gsm

Teasel Stock: Mohawk Felt, off-white, textured, 300gsm

Pohutukawa BW (Metrosideros excelsa) Stock: Mohawk Felt, off-white, textured, 300gsm

Black Tree Fern Stock: 100% Cotton (rag), acid free, 310gsm

Black Tree Ferns Stock: 100% Cotton (rag), acid free, 310gsm

Teasel Stock: 100% Cotton (rag), acid free, 310gsm

Pine Cone Stock: 100% Cotton (rag), acid free, 310gsm