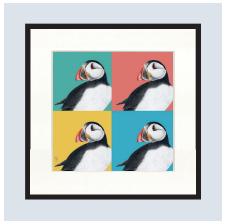

4 Puffins (33x33cm) Recycled Silk, 250gsm, framed. (Also available unframed on A4 sheet with backing board.)

4 Australian Christmas Beetles (A4) Stock: Gesso, 250gsm