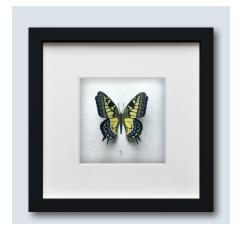

# ANIMALIA RANGE: HAND OLOURED

BOX FRAME 250MM X 250MM X 45MM ALL ARTWORK AVAILABLE IN BLACK, WHITE OR WOODEN FRAMES

Bumble Bee Medium: Coloured pencil and ink pen, transparent 3D wings

Azure Hawker Dragonfly Medium: Coloured pencil and ink pen, transparent 3D wings

Yellow Admiral Butterfly Medium: Coloured pencil and ink pen, cut out 3D wings

Peacock Butterfly Medium: Coloured pencil and ink pen, cut out 3D wings

Swallowtail Butterfly Medium: Coloured pencil and ink pen, cut out 3D wings