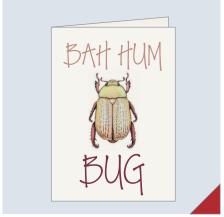

e, textured, 300gsm



Jasmine Stock: Mohawk Felt, off-white, textured, 300gsm



Orange Blossom Stock: Mohawk Felt, off-white, textured, 300gsm



Rose Hip Stock: Mohawk Felt, off-white, textured, 300gsm

# VINTAGE BOTANICAL RANGE:

#### PRINTS

203MM X 254MM (8" X 10") EACH PRINT COMES WITH A MOUNT AND BACKING BOARD, SEALED IN A CELLOPHANE BAG.



Jasmine Stock: Gesso, 280gsm



Cranberry Stock: Gesso, 280gsm



Orange Blossom Stock: Gesso, 280gsm



**Pomegranate** Stock: Gesso, 280gsm





Rose Hip Stock: Gesso, 280gsm



Sea Holly Stock: Gesso, 280gsm

## **CHRISTMAS** GREETING CARDS: BAH HUM BUGS

A6 (148MM X 105MM) EACH CARD COMES WITH AN ENVELOPE, SEALED IN A COMPOSTABLE CELLOPHANE BAG.



ENVELOPE COLOUR



Bah Hum Bug (Red Beetle) Stock: Mohawk Felt, off-white, textured, 300gsm



Bah Hum Bug (White Beetle) Stock: Mohawk Felt, off-white, textured, 300gsm





Bah Hum Bug (Green Beetle) Stock: Mohawk Felt, off-white, textured, 300gsm



Bah Hum Bug (Blue Beetle) Stock: Mohawk Felt, off-white, textured, 300gsm



Bah Hum Bug (Text) Stock: Mohawk Felt, off-white, textured, 300gsm

# **CHRISTMAS** GREETING CARDS: BOTANICAL

A6 (148MM X 105MM) UNLESS OTHERWISE STATED EACH CARD COMES WITH AN ENVELOPE, SEALED IN A CELLOPHANE BAG.



ENVELOPE COLOUR



Snowflake 01 Stock: Silk card, matt finish, 300gsm 140mm x 140mm



Snowflake 02 Stock: Silk card, matt finish, 300gsm 140mm x 140mm



# SOFT ENAMEL

PIN BADGES DESIGNED BY MYSELF AND BASED ON MY ORIGINAL ILLUSTRATIONS. BETWEEN 25-37MM. EACH PIN COMES WITH A BACKING BOARD AND OPTIONAL CELLOPHANE BAG.



Bumble Bee Soft ena