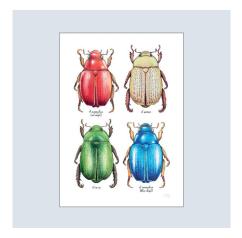

Australian Christmas Beetle (Green) Medium: Coloured pencil and ink pen

Australian Christmas Beetle (Red) Medium: Coloured pencil and ink pen

Red Eyed Tree Frog Medium: Coloured pencil and ink pen

7-Spot Ladybug Medium: Coloured pencil and ink pen

Green Australian Christmas Beetle Stock: Mohawk Felt, off-white, textured, 300gsm

Red Australian Christmas Beetle Stock: Mohawk Felt, off-white, textured, 300gsm

Blue Australian Christmas Beetle Stock: Mohawk Felt, off-white, textured, 300gsm

White Australian Christmas Beetle Stock: Mohawk Felt, off-white, textured, 300gsm

Australian Christmas Beetles Stock: Gesso, textured, 300gsm

4 Puffins (33x33cm) Recycled Silk, 250gsm, framed. (Also available unframed on A4 sheet with backing board.)

4 Australian Christmas Beetles (A4) Stock: Gesso, 250gsm