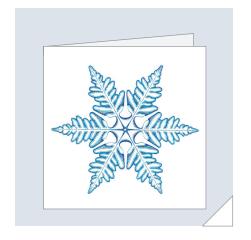

# **CHRISTMAS** GREETING CARDS: BOTANICAL

A6 (148MM X 105MM) UNLESS OTHERWISE STATED EACH CARD COMES WITH AN ENVELOPE, SEALED IN A CELLOPHANE BAG.

ENVELOPE COLOUR

Snowflake 01 Stock: Silk card, matt finish, 300gsm 140mm x 140mm

Snowflake 02 Stock: Silk card, matt finish, 300gsm 140mm x 140mm