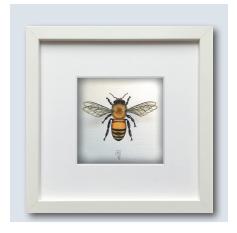

Honey Bee (front on) Medium: Coloured pencil and ink pen, transparent 3D wings

Honey Bee (side on) Medium: Coloured pencil and ink pen, transparent 3D wings

New Forest Cicada Medium: Coloured pencil and ink pen, transparent 3D wings