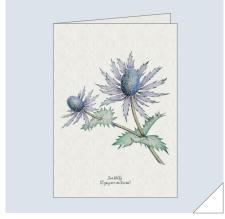

## GREETING CARDS

EACH CARD COMES WITH AN ENVELOPE. SEALED IN A COMPOSTABLE CELLOPHANE BAG.

ENVELOPE COLOUR

Cranberry Stock: Mohawk Felt, off-white, textured, 300gsm

Sea Holly Stock: Mohawk Felt, off-white, textured, 300gsm