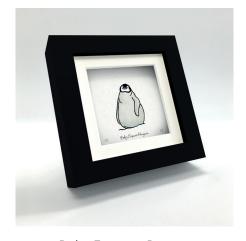

# MINIATURES RANGE:

Emperor Penguin Family Medium: Coloured pencil and ink pen

Baby Emperor Penguin Medium: Coloured pencil and ink pen

Azure Hawker Dragonfly Medium: Coloured pencil and ink pen

Bumble Bee Medium: Coloured pencil and ink pen