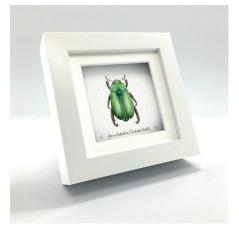

Australian Christmas Beetle (Green) Medium: Coloured pencil and ink pen

Australian Christmas Beetle (Red) Medium: Coloured pencil and ink pen

Red Eyed Tree Frog Medium: Coloured pencil and ink pen

7-Spot Ladybug Medium: Coloured pencil and ink pen

Green Australian Christmas Beetle Stock: Mohawk Felt, off-white, textured, 300gsm

Red Australian Christmas Beetle Stock: Mohawk Felt, off-white, textured, 300gsm

Blue Australian Christmas Beetle Stock: Mohawk Felt, off-white, textured, 300gsm