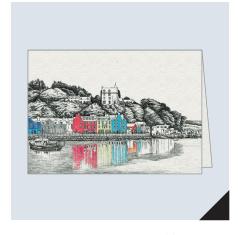

Fisherman's Walk, Isle of Aran Stock: Mohawk Felt, off-white, textured, 300gsm

Tobermory, Isle of Mull Stock: Mohawk Felt, off-white, textured, 300gsm