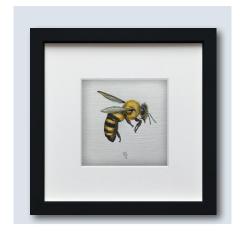

Honey Bee (front on) Medium: Coloured pencil and ink pen, transparent 3D wings

Honey Bee (side on) Medium: Coloured pencil and ink pen, transparent 3D wings

New Forest Cicada Medium: Coloured pencil and ink pen, transparent 3D wings