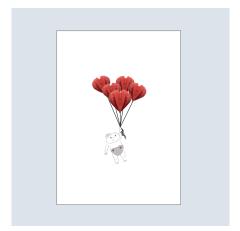

# GREETING

A6 (148MM X 105MM) EACH CARD COMES WITH AN ENVELOPE. SEALED IN A CELLOPHANE BAG.

ENVELOPE COLOURS

Lilly Floats Away Stock: Silk card, matt finish, 350gsm

Lilly Learns to Fly Stock: Silk card, matt finish, 350gsm

#### PRINTS

A4 (210MM X 297MM) EACH PRINT COMES WITH A BACKING BOARD, SEALED IN A CELLOPHANE BAG.

Lilly Floats Away Stock: Gesso, 170gsm

Lilly Learns to Fly Stock: Gesso, 170gsm

Livio Holding a Balloon Stock: Gesso, 170gsm