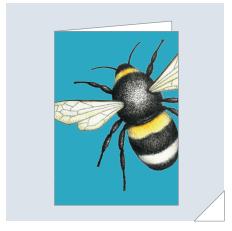

Deaths Head Hawkmoth Stock: Mohawk Felt, off-white, textured, 300gsm

Atlantic Puffin (coloured background) Stock: Recycled Silk, 350gsm

Bumble Bee (coloured background) Stock: Recycled Silk, 350gsm

Azure Hawker Dragonfly (coloured background) Stock: Recycled Silk, 350gsm

Atlantic Puffin Stock: Mohawk Felt, off-white, textured, 300gsm

Bumble Bee Stock: Mohawk Felt, off-white, textured, 300gsm

Azure Hawker Dragonfly Stock: Mohawk Felt, off-white, textured, 300gsm

7-Spot Ladybug Stock: Mohawk Felt, off-white, textured, 300gsm