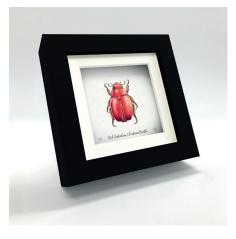

Australian Christmas Beetle (Green) Medium: Coloured pencil and ink pen

Australian Christmas Beetle (Red) Medium: Coloured pencil and ink pen

Red Eyed Tree Frog Medium: Coloured pencil and ink pen

7-Spot Ladybug Medium: Coloured pencil and ink pen

Green Australian Christmas Beetle Stock: Mohawk Felt, off-white, textured, 300gsm

Red Australian Christmas Beetle Stock: Mohawk Felt, off-white, textured, 300gsm

Blue Australian Christmas Beetle Stock: Mohawk Felt, off-white, textured, 300gsm

## **CHRISTMAS** GREETING CARDS: BAH HUM BUGS

A6 (148MM X 105MM) EACH CARD COMES WITH AN ENVELOPE, SEALED IN A COMPOSTABLE CELLOPHANE BAG.

ENVELOPE COLOUR

Bah Hum Bug (Red Beetle) Stock: Mohawk Felt, off-white, textured, 300gsm