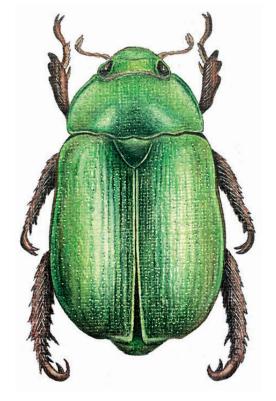

Australian Christmas Beetle (Green) Medium: Coloured pencil and ink pen

Australian Christmas Beetle (Red) Medium: Coloured pencil and ink pen

Red Eyed Tree Frog Medium: Coloured pencil and ink pen

7-Spot Ladybug Medium: Coloured pencil and ink pen

Green Australian Christmas Beetle Stock: Mohawk Felt, off-white, textured, 300gsm

Red Australian Christmas Beetle Stock: Mohawk Felt, off-white, textured, 300gsm

Blue Australian Christmas Beetle Stock: Mohawk Felt, off-white, textured, 300gsm