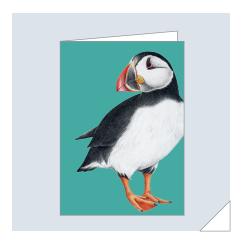

Deaths Head Hawkmoth Stock: Mohawk Felt, off-white, textured, 300gsm

Atlantic Puffin (coloured background) Stock: Recycled Silk, 350gsm

Bumble Bee (coloured background) Stock: Recycled Silk, 350gsm

Azure Hawker Dragonfly (coloured background) Stock: Recycled Silk, 350gsm

Atlantic Puffin Stock: Mohawk Felt, off-white, textured, 300gsm

Bumble Bee Stock: Mohawk Felt, off-white, textured, 300gsm

Azure Hawker Dragonfly Stock: Mohawk Felt, off-white, textured, 300gsm

7-Spot Ladybug Stock: Mohawk Felt, off-white, textured, 300gsm