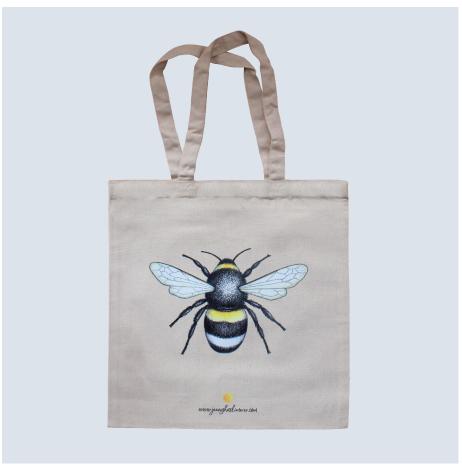

Pine Cone Laminated vinyl top and cork back.

Teasel Laminated vinyl top and cork back.

Black Tree Fern Laminated vinyl top and cork back.

38 X 42 CM, 80Z QUALITY TOTE BAG. 100% NATURAL COTTON.

Bumble Bee Tote Bag 38 x42cm, 80z, 100% cotton