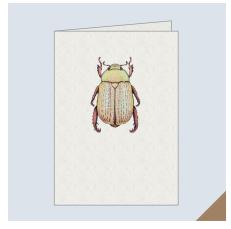

Green Australian Christmas Beetle Stock: Mohawk Felt, off-white, textured, 300gsm

Red Australian Christmas Beetle Stock: Mohawk Felt, off-white, textured, 300gsm

Blue Australian Christmas Beetle Stock: Mohawk Felt, off-white, textured, 300gsm

White Australian Christmas Beetle Stock: Mohawk Felt, off-white, textured, 300gsm

Australian Christmas Beetles Stock: Gesso, textured, 300gsm