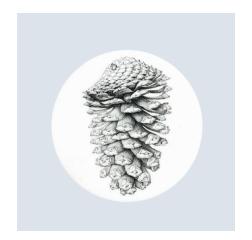

### GREETING CARDS

A6 (148MM X 105MM) EACH CARD COMES WITH AN ENVELOPE. SEALED IN A COMPOSTABLE CELLOPHANE BAG.

ENVELOPE COLOUR

Pine Cone Stock: Mohawk Felt, off-white, textured, 300gsm

Black Tree Ferns Stock: Mohawk Felt, off-white, textured, 300gsm

Black Tree Fern Stock: 100% Cotton (rag), acid free, 310gsm

Black Tree Ferns Stock: 100% Cotton (rag), acid free, 310gsm

Teasel Stock: 100% Cotton (rag), acid free, 310gsm

Pine Cone Stock: 100% Cotton (rag), acid free, 310gsm

### FRAMED PRINTS

250MM X 250MM X 30MM. ARTWORK PRESENTED IN NATURAL, DARK WOODEN FRAMES

Pine Cone Stock: Gesso, textured, 280gsm

Black Tree Ferns Stock: Gesso, textured, 280gsm

Teasel Stock: Gesso, textured, 280gsm