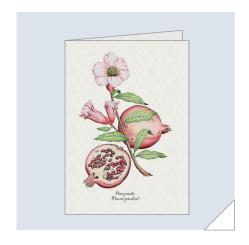

**Pomegranate** Stock: Mohawk Felt, off-white, textured, 300gsm

Jasmine Stock: Mohawk Felt, off-white, textured, 300gsm

Orange Blossom Stock: Mohawk Felt, off-white, textured, 300gsm

Rose Hip Stock: Mohawk Felt, off-white, textured, 300gsm