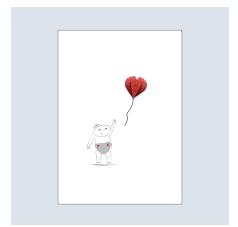

Livio Holding a Balloon Stock: Silk card, matt finish, 350gsm

Livio Wearing his Yellow Jacket Stock: Silk card, matt finish, 350gsm

Stock: Silk card, matt finish, 350gsm

Livio Wearing his Yellow Jacket Stock: Gesso, 170gsm

Lilly Holding a Balloon Stock: Gesso, 170gsm

Lilly loses her Balloon Stock: Gesso, 170gsm