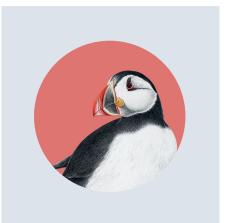

Deaths Head Hawkmoth Stock: Mohawk Felt, off-white, textured, 300gsm

Atlantic Puffin (coloured background) Stock: Recycled Silk, 350gsm

Bumble Bee (coloured background) Stock: Recycled Silk, 350gsm

Azure Hawker Dragonfly (coloured background) Stock: Recycled Silk, 350gsm

Atlantic Puffin Stock: Mohawk Felt, off-white, textured, 300gsm

Bumble Bee Stock: Mohawk Felt, off-white, textured, 300gsm

Azure Hawker Dragonfly Stock: Mohawk Felt, off-white, textured, 300gsm

7-Spot Ladybug Stock: Mohawk Felt, off-white, textured, 300gsm