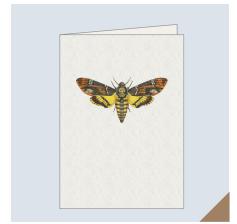

Deaths Head Hawkmoth Stock: Mohawk Felt, off-white, textured, 300gsm

Atlantic Puffin (coloured background) Stock: Recycled Silk, 350gsm

Bumble Bee (coloured background) Stock: Recycled Silk, 350gsm

Azure Hawker Dragonfly (coloured background) Stock: Recycled Silk, 350gsm