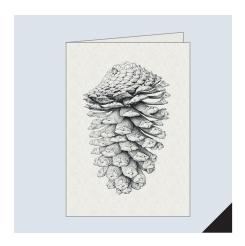

### GREETING CARDS

A6 (148MM X 105MM) EACH CARD COMES WITH AN ENVELOPE. SEALED IN A COMPOSTABLE CELLOPHANE BAG.

ENVELOPE COLOUR

Pine Cone Stock: Mohawk Felt, off-white, textured, 300gsm

Black Tree Ferns Stock: Mohawk Felt, off-white, textured, 300gsm