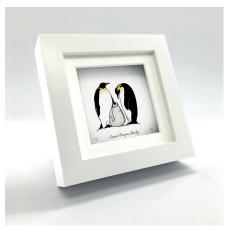

# MINIATURES RANGE:

Emperor Penguin Family Medium: Coloured pencil and ink pen

Baby Emperor Penguin Medium: Coloured pencil and ink pen

Azure Hawker Dragonfly Medium: Coloured pencil and ink pen

Bumble Bee Medium: Coloured pencil and ink pen