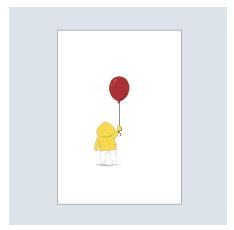

Livio Holding a Balloon Stock: Silk card, matt finish, 350gsm

Livio Wearing his Yellow Jacket Stock: Silk card, matt finish, 350gsm

Stock: Silk card, matt finish, 350gsm

Livio Wearing his Yellow Jacket Stock: Gesso, 170gsm

Lilly Holding a Balloon Stock: Gesso, 170gsm

Lilly loses her Balloon Stock: Gesso, 170gsm