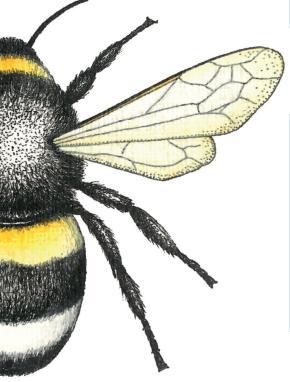

Emperor Penguin Family Medium: Coloured pencil and ink pen

Baby Emperor Penguin Medium: Coloured pencil and ink pen

Azure Hawker Dragonfly Medium: Coloured pencil and ink pen

Bumble Bee Medium: Coloured pencil and ink pen

# ANIMALIA RANGE: HAND OLOURED

BOX FRAME 250MM X 250MM X 45MM ALL ARTWORK AVAILABLE IN BLACK, WHITE OR WOODEN FRAMES

Bumble Bee Medium: Coloured pencil and ink pen, transparent 3D wings

Azure Hawker Dragonfly Medium: Coloured pencil and ink pen, transparent 3D wings