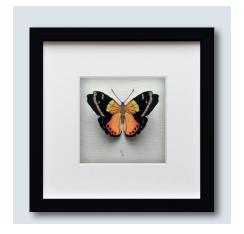

# ANIMALIA RANGE: HAND OLOURED

BOX FRAME 250MM X 250MM X 45MM ALL ARTWORK AVAILABLE IN BLACK, WHITE OR WOODEN FRAMES

Bumble Bee Medium: Coloured pencil and ink pen, transparent 3D wings

Azure Hawker Dragonfly Medium: Coloured pencil and ink pen, transparent 3D wings

Yellow Admiral Butterfly Medium: Coloured pencil and ink pen, cut out 3D wings

Peacock Butterfly Medium: Coloured pencil and ink pen, cut out 3D wings

Swallowtail Butterfly Medium: Coloured pencil and ink pen, cut out 3D wings