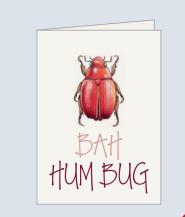

## CHRISTMAS GREETING CARDS: BAH HUM BUGS

A6 (148MM X 105MM) EACH CARD COMES WITH AN ENVELOPE, SEALED IN A COMPOSTABLE CELLOPHANE BAG.

ENVELOPE COLOUR

Bah Hum Bug (Red Beetle) Stock: Mohawk Felt, off-white, textured, 300gsm