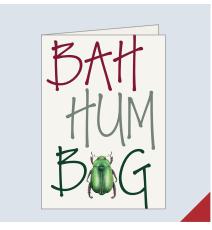

Bah Hum Bug (White Beetle) Stock: Mohawk Felt, off-white, textured, 300gsm

Bah Hum Bug (Green Beetle) Stock: Mohawk Felt, off-white, textured, 300gsm

Bah Hum Bug (Blue Beetle) Stock: Mohawk Felt, off-white, textured, 300gsm

Bah Hum Bug (Text) Stock: Mohawk Felt, off-white, textured, 300gsm

**I** jewy haslimeter botanical and natural history illustrator