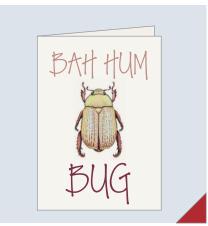

Bah Hum Bug (White Beetle) Stock: Mohawk Felt, off-white, textured, 300gsm

Bah Hum Bug (Green Beetle) Stock: Mohawk Felt, off-white, textured, 300gsm

Bah Hum Bug (Blue Beetle) Stock: Mohawk Felt, off-white, textured, 300gsm