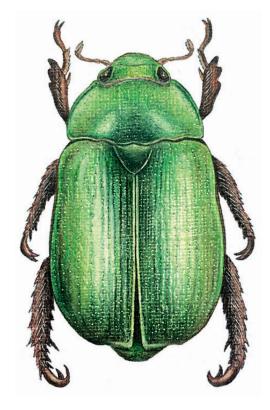

Bah Hum Bug (White Beetle) Stock: Mohawk Felt, off-white, textured, 300gsm

Bah Hum Bug (Green Beetle) Stock: Mohawk Felt, off-white, textured, 300gsm

Bah Hum Bug (Blue Beetle) Stock: Mohawk Felt, off-white, textured, 300gsm