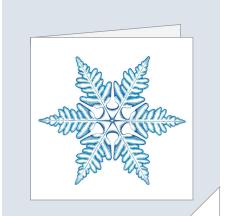

## CHRISTMAS GREETING CARDS: BOTANICAL

A6 (148MM X 105MM) UNLESS OTHERWISE STATED EACH CARD COMES WITH AN ENVELOPE, SEALED IN A CELLOPHANE BAG.

ENVELOPE COLOUR

Snowflake O1 Stock: Silk card, matt finish, 300gsm 140mm x 140mm