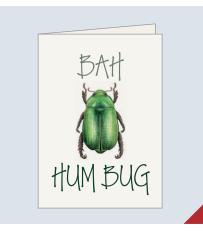

Bah Hum Bug (White Beetle) Stock: Mohawk Felt, off-white, textured, 300gsm

Bah Hum Bug (Green Beetle) Stock: Mohawk Felt, off-white, textured, 300gsm

Bah Hum Bug (Blue Beetle) Stock: Mohawk Felt, off-white, textured, 300gsm