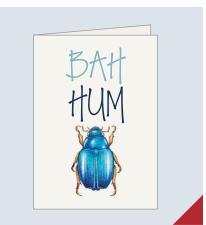

## CHRISTMAS GREETING CARDS: BAH HUM BUGS

A6 (148MM X 105MM) EACH CARD COMES WITH AN ENVELOPE, SEALED IN A COMPOSTABLE CELLOPHANE BAG.

ENVELOPE COLOUR

Bah Hum Bug (Red Beetle) Stock: Mohawk Felt, off-white, textured, 300gsm