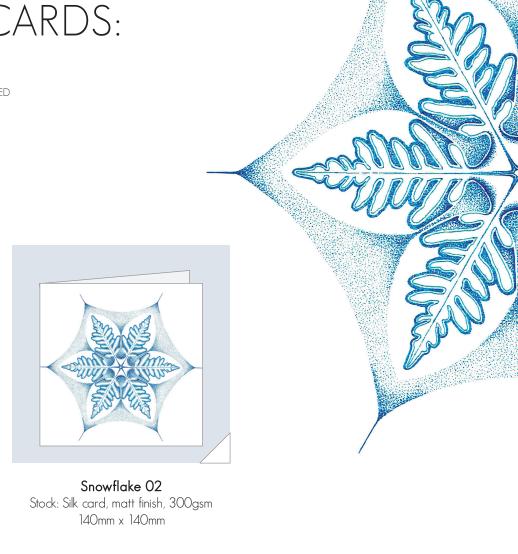

## CHRISTMAS GREETING CARDS: BOTANICAL

A6 (148MM X 105MM) UNLESS OTHERWISE STATED EACH CARD COMES WITH AN ENVELOPE, SEALED IN A CELLOPHANE BAG.

ENVELOPE COLOUR

Snowflake O1 Stock: Silk card, matt finish, 300gsm 140mm x 140mm